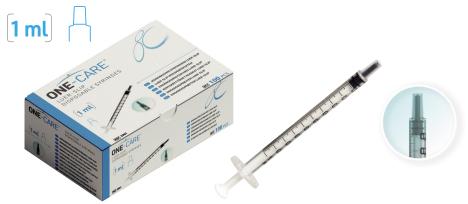

### **ONE-CARE<sup>®</sup> LUER-SLIP DISPOSABLE SYRINGES**

REF 2001

## Specially designed 1 ml syringes for accurate dose administration

**Silicone lubrication** Ensures smooth plunger movement

**Safe plunger backstop** Prevents accidental withdrawal of plunger

Large and stable plunger grip Ensures stability and comfort during injection