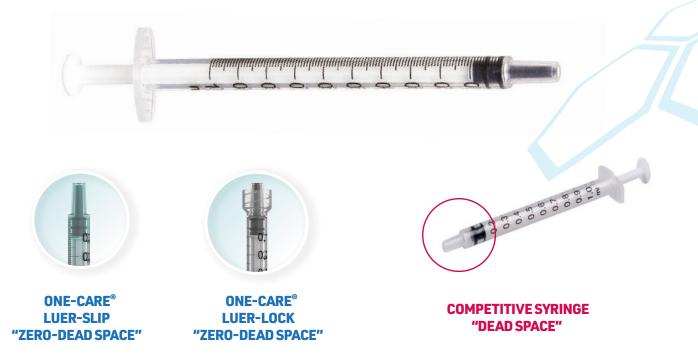

MediVena's **ONE-CARE®** Syringes and Needles have "low-dead space" designs to reduce waste of vaccination and to allow for extractions as many doses as possible to maximize the vaccination opportunities for population. In particular, **ONE-CARE®** injection syringes of 1 ml have the elongated piston tip design to leave low-to-zero "dead space" within syringe.

### **ONE-CARE<sup>®</sup> LUER-SLIP DISPOSABLE SYRINGES**

REF 2001

## Specially designed 1 ml syringes for accurate dose administration

**Silicone lubrication** Ensures smooth plunger movement

**Safe plunger backstop** Prevents accidental withdrawal of plunger

Large and stable plunger grip Ensures stability and comfort during injection

**High-transparency barrel** Makes it easy to see syringe content

Luer-Lock 1ml syringes for secure connection with hypodermic needles

Silicone lubrication Ensures smooth plunger movement

High-transparency barrel Makes it easy to see syringe content

Safe plunger backstop Prevents accidental withdrawal of plunger

Large and stable plunger grip Ensures stability and comfort during injection