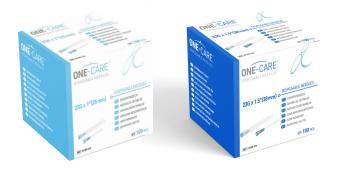

## ONE-CARE<sup>®</sup> DISPOSABLE NEEDLES 23G X 1" (25mm) REF 23100-CM ONE-CARE<sup>®</sup> DISPOSABLE NEEDLES 23G X 1.5" (38mm) REF 23150-CM

**ONE-CARE®** hypodermic needles for vaccine administration have precise tri-bevel design, are electro-polished and lubricated for gentle and virtually pain-free injections.

#### ONE-CARE® DISPOSABLE NEEDLES 21G X 1.5" (38mm) REF 21150-CM

**ONE-CARE® Canula Needles 21G x 1.5" (38mm)** are recommended for vacinne preparation as may be required by vaccine manufacturer's instructions for use.