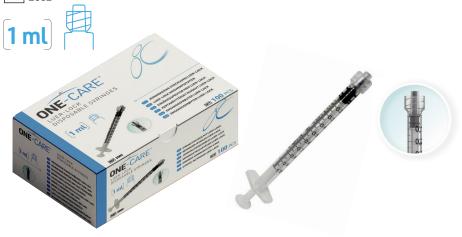

**High-transparency barrel** Makes it easy to see syringe content

Luer-Lock 1ml syringes for secure connection with hypodermic needles

Silicone lubrication Ensures smooth plunger movement

High-transparency barrel Makes it easy to see syringe content

Safe plunger backstop Prevents accidental withdrawal of plunger

Large and stable plunger grip Ensures stability and comfort during injection

#### ONE-CARE<sup>®</sup> LUER-LOCK DISPOSABLE SYRINGES REF 2002

**ONE-CARE® LUER-SLIP DISPOSABLE SYRINGES** 

Bill Chart and a state and a state of the st

2ml Luer-Slip 2-part syringe for easy and accurate vaccine preparation