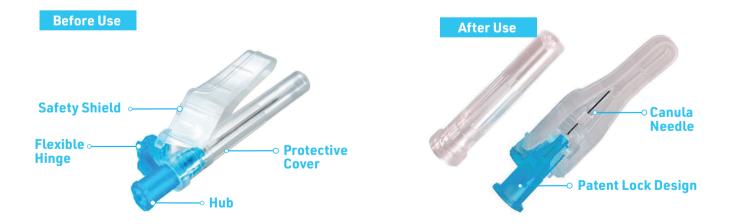

#### Protective shield activation methods:

FINGER ACTIVATION

#### SURFACE ACTIVATION

#### Key features:

- Easy one-hand technique of activating safety shield.
- Audible click indicates safety mechanism activation.
- Locking mechanism ensures needle is secure and completely locked in the safety shield.