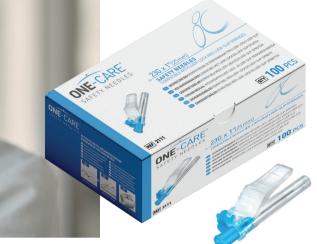

#### **ONE-**CARE<sup>®</sup> Safety Needles

#### Safety Needles 23Gx1"(25mm)

REF 2111

Safety Needles 25Gx1"(25mm) REF 2113