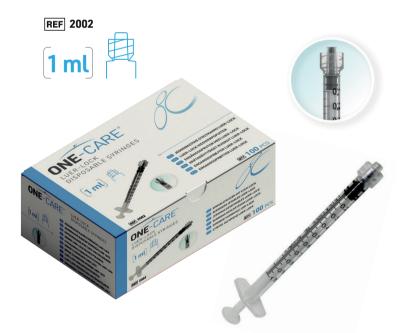

#### **ONE-CARE® LUER-LOCK DISPOSABLE SYRINGES**

Luer-Lock 1ml syringes for secure connection with hypodermic needles

Silicone lubrication Ensures smooth plunger movement

**High-transparency barrel** Makes it easy to see syringe content

**Safe plunger backstop** Prevents accidental withdrawal of plunger

Large and stable plunger grip Ensures stability and comfort during injection

SAFETY SYRINGES AND SAFETY NEEDLES FOR VACCINATION

#### ORDERING INFORMATION

| PRODUCT/APPLICATION                            | PRODUCT DESCRIPTION                                                                   | REF       | BOX / CASE                  |
|------------------------------------------------|---------------------------------------------------------------------------------------|-----------|-----------------------------|
| Disposable Syringes for<br>Vaccine Injections  | ONE-CARE <sup>®</sup> Luer-Lock Syringes 1ml, 3-part                                  | 2002      | 100 pcs / bx<br>24 bx / cs  |
| Syringes with Safety<br>Needles for Injections | ONE-CARE <sup>®</sup> Luer-Lock Syringes 1ml with<br>Safety Needles 23G x 1" (25mm)   | 2110      | 100 pcs / bx<br>12 bx / cs  |
|                                                | ONE-CARE <sup>®</sup> Luer-Lock Syringes 1ml with<br>Safety Needles 25G x 1" (25mm)   | 2112      |                             |
| Safety Needles for<br>Injections               | ONE-CARE® Safety Needles<br>23G x 1" (25mm)                                           | 2111      | 100 pcs / bx<br>20 bx / cs  |
|                                                | ONE-CARE <sup>®</sup> Safety Needles<br>25G x 1" (25mm)                               | 2113      |                             |
| Needles for vaccine<br>preparation (dilution)  | ONE-CARE <sup>®</sup> Hypodermic Needles<br>23G x 1.5" (38mm)                         | 21150-CM  | 100 pcs / bx<br>100 bx / cs |
| Blunt Fill Needles<br>for Vials                | ONE-CARE <sup>®</sup> Blunt Fill Needles 18G x 1.5" (38mm)<br>without filter          | 18150-KD  | 100 pcs / bx<br>100 bx / cs |
|                                                | ONE-CARE <sup>®</sup> Blunt Fill Needles 18G x 1.5" (38mm)<br>with filter 1.5" (38mm) | 18150F-KD | 100 pcs / bx<br>100 bx / cs |
| Disinfection                                   | ONE-CARE <sup>®</sup> Alcohol Prep Pads                                               | 1021      | 100 pcs / bx<br>100 bx / cs |