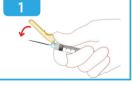

#### Protective shield activation methods:

FINGER ACTIVATION

#### Key features:

- Easy one-hand technique of activating safety shield.
- Audible click indicates safety mechanism activation.
- Locking mechanism ensures needle is secure and completely locked in the safety shield.