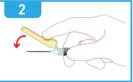

#### Protective shield activation methods:

FINGER ACTIVATION

#### Key features:

- Easy one-hand technique of activating safety shield.
- Audible click indicates safety mechanism activation.
- Locking mechanism ensures needle is secure and completely locked in the safety shield.