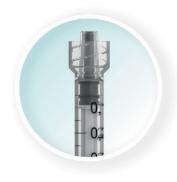

#### ONE-CARE<sup>®</sup> LUER-LOCK "ZERO-DEAD SPACE"

MediVena's **ONE-CARE®** Syringes and Needles have "low-dead space" designs to reduce waste of vaccination and to allow for extractions as many doses as possible to maximize the vaccination opportunities for population. In particular, **ONE-CARE®** injection syringes of 1 ml have elongated piston tip design to leave low-to-zero "dead space" within syringe.