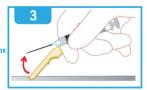

#### SURFACE ACTIVATION

#### Key features:

- Easy one-hand technique of activating safety shield.
- Audible click indicates safety mechanism activation.
- Locking mechanism ensures needle is secure and completely locked in the safety shield.