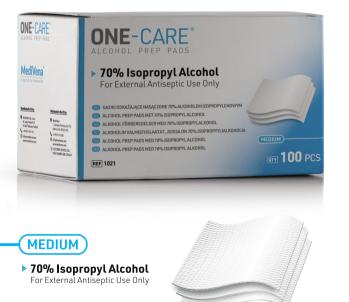

#### **ONE-CARE® ALCOHOL PREP PADS**

#### REF 1021

Soft, absorbent, nonwoven pads are saturated with 70% Isopropyl Alcohol which exceeds CDC's recommended 60% alcohol content for optimal antiseptic action.

Intended for Individual, Professional and Hospital Use in preparation of skin prior to an injection or blood collection, cleaning of minor cuts and scrapes, or cleaning of medical equipment and supplies

Compact Box of 100 pads for optimized storage and shipping cost

SAFETY SYRINGES AND SAFETY NEEDLES FOR VACCINATION