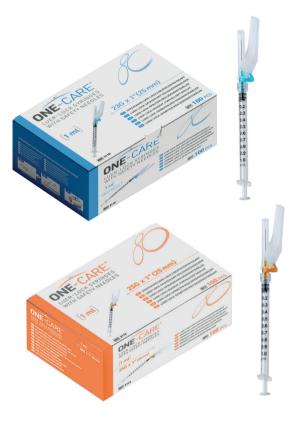

### ONE-CARE<sup>®</sup> Luer-Lock Syringes 1ml with Safety Needles 23G x 1" (25mm)

REF 2110 1 ml 23G x 1"(25 mm)

## ONE-CARE<sup>®</sup> Luer-Lock Syringes 1ml with Safety Needles 25G x 1" (25mm)

REF 2112 1 ml 25G x 1"(25 mm)