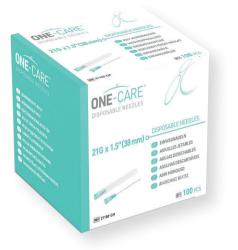

#### ONE-CARE<sup>®</sup> DISPOSABLE NEEDLES 21G X 1.5" (38mm)

#### REF 21150-CM

**ONE-CARE® Canula Needles 21G x 1.5" (38mm)** are recommended for vacinne preparation as may be required by vaccine manufacturer's instructions for use.