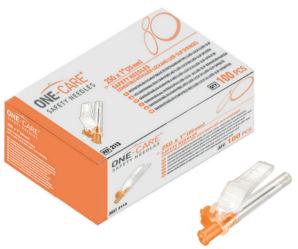

#### **ONE-**CARE<sup>®</sup> Safety Needles

#### Safety Needles 23Gx1"(25mm)

REF 2111

Safety Needles 25Gx1"(25mm) REF 2113