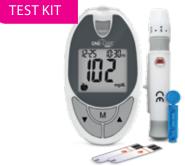

#### **TEST KIT**

- > 1 Blood Glucose Meter with batteries
- > 10 Blood Glucose Test Strips
- > 1 Adjustable Depth Lancing Device
- > 10 Sterilized Lancets
- > 1 Protective Carrying Case
- > User Manual, Package Inserts