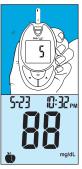

SE MONITORING SYSTEM FOR SELF-TESTING









# **SPECIFICATIONS**



## **Auto Coding**

Simplified way to test easy to use, no more misreading due to incompatible code card

### **GDO Enzyme**

0,5 μl blood sample Accurate for Fresh Capillary Whole Blood samples



Hematocrit | 30-55%

Test Sample | Capillary Whole Blood

Measuring Unit | mg/dL or mmol/L

Measuring Range | 20 - 600 mg/dL (1,1 - 33,3 mmol/L)

Average | 14/07/30 days

Reminder Alarm 4 sets

External Output UART with mini USB socket (Optional)

Bluetooh (Optional)

Power Supply | 2 AAA batteries

Battery Life Approximately 1,000 tests

Dimensions 100 (L) x 57 (L) x 24 (A) mm

Weight 58 g without batteries

# INSTRUCTIONS OF USE

#### **11** STEP



Insert a Test Strip

## **2** STEP



Apply Blood Sample

#### **B** STEP



Wait 5 Seconds and Check Results

# **4** STEP



Discard the used Test Stripr

# ORDERING INFORMATION





#### **TEST KIT**

- > 1 Blood Glucose Meter with batteries
- > 10 Blood Glucose Test Strips
- > 1 Adjustable Depth Lancing Device
- > 10 Sterilized Lancets
- > 1 Protective Carrying Case
- > User Manual, Package Inserts

**Note:** The contents of a Complete Kit may very and are subject to change according to the actual purchase.

| CODE | PRODUCT                                               | PCS per BOX | BOXES per CASE |
|------|-------------------------------------------------------|-------------|----------------|
| 4006 | ONE-CARE® PRO GLUCOSE MONITORING KIT FOR SELF-TESTING | 1           | 80             |
| 4007 | ONE-CARE® PRO GLUCOSE STRIPS FOR SELF-TESTING         | 50