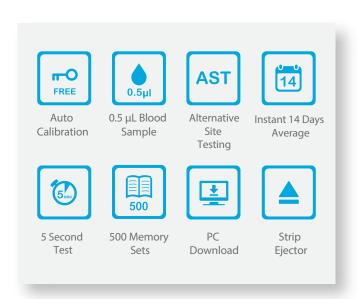

## **Auto Coding**

Simplified way to test easy to use, no more misreading due to incompatible code card

### **GDO Enzyme**

0,5 μl blood sample Accurate for Fresh Capillary Whole Blood samples

Hematocrit | 30-55%

Test Sample | Capillary Whole Blood

Measuring Unit | mg/dL or mmol/L

Measuring Range | 20 - 600 mg/dL (1,1 - 33,3 mmol/L)

Average | 14/07/30 days

Reminder Alarm 4 sets

External Output UART with mini USB socket (Optional)

Bluetooh (Optional)

Power Supply | 2 AAA batteries

Battery Life Approximately 1,000 tests

Dimensions 100 (L) x 57 (L) x 24 (A) mm

Weight 58 g without batteries