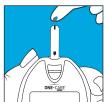

GLUCOSE MONITORING SYSTEM FOR SELF-TESTING









# **SPECIFICATIONS**



## **Auto Coding**

Simplified way to test easy to use, no more misreading due to incompatible code card

### **GDO Enzyme**

0,5 μl blood sample Accurate for Fresh Capillary Whole Blood samples



Hematocrit | 30-55%

Test Sample | Capillary Whole Blood

Measuring Unit | mg/dL or mmol/L

Measuring Range | 20 - 600 mg/dL (1,1 - 33,3 mmol/L)

Average | 14/07/30 days

Reminder Alarm 4 sets

External Output UART with mini USB socket (Optional)

Bluetooh (Optional)

Power Supply | 2 AAA batteries

Battery Life Approximately 1,000 tests

Dimensions 100 (L) x 57 (L) x 24 (A) mm

Weight 58 g without batteries

# INSTRUCTIONS OF USE

#### **11** STEP



Insert a Test Strip

## **2** STEP



Apply Blood Sample

#### **B** STEP



Wait 5 Seconds and Check Results

# **4** STEP



Discard the used Test Stripr

# ORDERING INFORMATION





#### **TEST KIT**

- > 1 Blood Glucose Meter with batteries
- > 10 Blood Glucose Test Strips
- > 1 Adjustable Depth Lancing Device
- > 10 Sterilized Lancets
- > 1 Protective Carrying Case
- > User Manual, Package Inserts

**Note:** The contents of a Complete Kit may very and are subject to change according to the actual purchase.

| CODE | PRODUCT                                               | PCS per BOX | BOXES per CASE |
|------|-------------------------------------------------------|-------------|----------------|
| 4006 | ONE-CARE® PRO GLUCOSE MONITORING KIT FOR SELF-TESTING | 1           | 80             |
| 4007 | ONE-CARE® PRO GLUCOSE