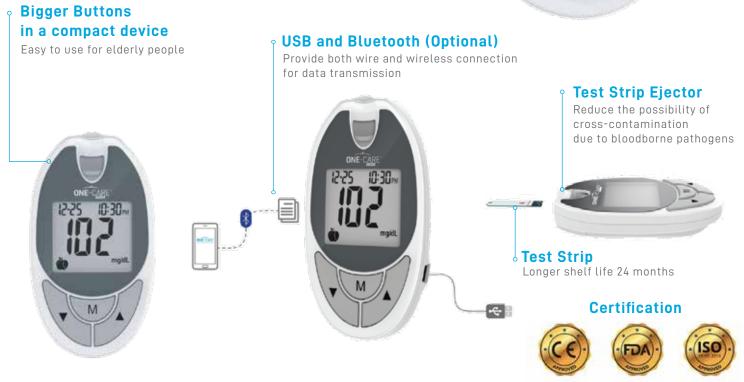

Average | 14/07/30 days

Reminder Alarm 4 sets

External Output UART with mini USB socket (Optional)

Bluetooh (Optional)

Power Supply | 2 AAA batteries

Battery Life Approximately 1,000 tests

Dimensions 100 (L) x 57 (L) x 24 (A) mm