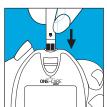

GLUCOSE MONITORING SYSTEM FOR SELF-TESTING









# **SPECIFICATIONS**



## **Auto Coding**

Simplified way to test easy to use, no more misreading due to incompatible code card

### **GDO Enzyme**

0,5 μl blood sample Accurate for Fresh Capillary Whole Blood samples



Hematocrit | 30-55%

Test Sample | Capillary Whole Blood

Measuring Unit | mg/dL or mmol/L

Measuring Range | 20 - 600 mg/dL (1,1 - 33,3 mmol/L)

Average | 14/07/30 days

Reminder Alarm 4 sets

External Output UART with mini USB socket (Optional)

Bluetooh (Optional)

Power Supply | 2 AAA batteries

Battery Life Approximately 1,000 tests

Dimensions 100 (L) x 57 (L) x 24 (A) mm

Weight 58 g without batteries

# INSTRUCTIONS OF USE

#### **11** STEP



Insert a Test Strip

## **2** STEP



Apply Blood Sample

#### **B** STEP



Wait 5 Seconds and Check Results

# **4** STEP



Discard the used Test Stripr

# ORDERING INFORMATION





#### **TEST KIT**

- > 1 Blood Glucose Meter with batteries
- > 10 Blood Glucose Test Strips
- > 1 Adjustable Depth Lancing Device
- > 10 Sterilized Lancets
- > 1 Protective Carrying Case
- > User Manual, Package Inserts

**Note:** The contents of a Complete Kit may very and are subject to change according to the actual purchase.

| CODE | PRODUCT                                               | PCS per BOX | BOXES per CASE |
|------|-------------------------------------------------------|-------------|----------------|
| 4006 | ONE-CARE® PRO GLUCOSE MONITORING KIT FOR SELF-TESTING | 1           | 80