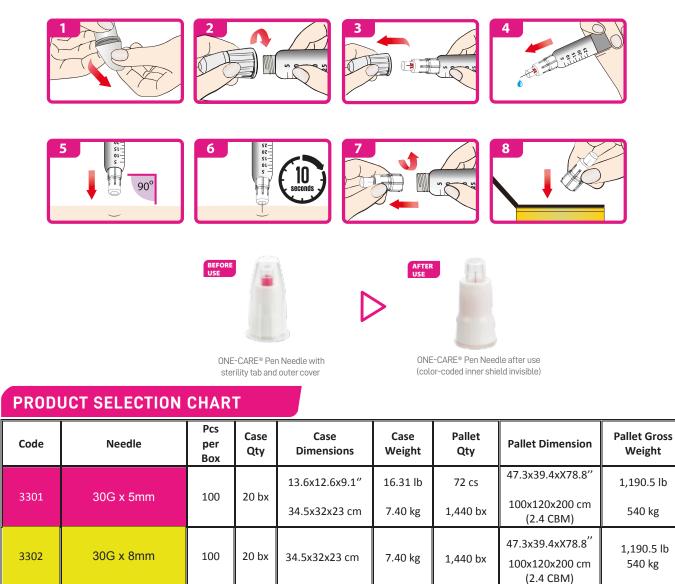

### **INSTRUCTIONS FOR USE**

Intuitive handling with simple steps. Insulin delivery has never been easier...

#### SIMPLE

- Safety mechanism engagement indicator via "Click" sound and disappearance of color coded inner shield after fully inserting the needle into the skin
- Optimally designed, clear shield for precise placement on injection site with improved visibility

## Simple

Color indicator becomes invisible after engagement of safety mechanism