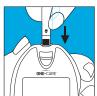

Instant 14 Days Average

Strip **Ejector** 





mg/dL

Glucose monitoring has never been easiet.









## **SPECIFICATIONS**





# **Auto Coding**

Simplified way to test, easy to use, no more misreading due to incompatible code card

# **GOD Enzyme**

0.5 µl blood sample Highly Accurate for Capillary Whole Blood samples



Hematocrit | 30-55%

Test Sample | Capillary Whole Blood

Measuring Unit | mg/dL or mmol/L

Measuring Range | 20 - 600 mg/dL (1,1 - 33,3 mmol/L)

Average | 14/07/30 days

Reminder Alarm | 4 sets

External Output | UART with mini USB sock@ptional)

| Bluetooh (Optional)

Power Supply | 2 AAA batteries

Battery Life | Approximately 1,000 tests Dimensions | 100 (L) x 57 (L) x 24 (A) mm

Weight | 58 g without batteries

## **INSTRUCTIONS OF USE**

### **11** STEP



Insert a Test Strip

### **2** STEP



Apply Blood Sample

### **B** STEP



Wait 5 Seconds and Check Results

## 4 STEP



Discard the used Test Stripr

## **ORDERING INFORMATION**

**TEST KIT** 





### **TEST KIT**

- > 1 Blood Glucose Meter with batteries
- > 10 Blood Glucose Test Strips
- > 1 Adjustable Depth Lancing Device
- > 10 Sterilized Lancets
- > 1 Protective Carrying Case
- > User Manual, Package Inserts

Note: The contents of a Complete Kit may very and are subject to change according to the actual purchase.

| CODE | PRODUCT                                             | PCS per BOX | BOXES per CASE              |
|------|-----------------------------------------------------|-------------|-----------------------------|
| 4006 | ONE-CARE® GLUCOSE MONITORING KIT FOR SELF-TES