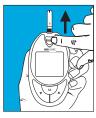

ATIONS**





# **Auto Coding**

Simplified way to test, easy to use, no more misreading due to incompatible code card

# **GOD Enzyme**

0.5 µl blood sample Highly Accurate for Capillary Whole Blood samples



Hematocrit | 30-55%

Test Sample | Capillary Whole Blood

Measuring Unit | mg/dL or mmol/L

Measuring Range | 20 - 600 mg/dL (1,1 - 33,3 mmol/L)

Average | 14/07/30 days

Reminder Alarm | 4 sets

External Output | UART with mini USB sock@ptional)

| Bluetooh (Optional)

Power Supply | 2 AAA batteries

Battery Life | Approximately 1,000 tests Dimensions | 100 (L) x 57 (L) x 24 (A) mm

Weight | 58 g without batteries

## **INSTRUCTIONS OF USE**

### **11** STEP



Insert a Test Strip

### **2** STEP



Apply Blood Sample

### **B** STEP



Wait 5 Seconds and Check Results

## 4 STEP



Discard the used Test Stripr

## **ORDERING INFORMATION**

**TEST KIT** 





### **TEST KIT**

- > 1 Blood Glucose Meter with batteries
- > 10 Blood Glucose Test Strips
- > 1 Adjustable Depth Lancing Device
- > 10 Sterilized Lancets
- > 1 Protective Carrying Case
- > User Manual, Package Inserts

Note: The contents of a Complete Kit may very and are subject to change according to the actual purchase.

| CODE | PRODUCT                                             | PCS per BOX | BOXES per CASE              |
|------|-----------------------------------------------------|-------------|-----------------------------|
| 4006 | ONE-CARE® GLUCOSE MONITORING KIT FOR SELF-TESTING   | 1           | 80                          |
| 4007 | ONE-CARE® GLUCOSE STRIPS FOR SELF-TESTING           | 50