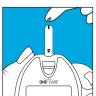

ector** 





mg/dL

Glucose monitoring has never been easiet.









## **SPECIFICATIONS**





# **Auto Coding**

Simplified way to test, easy to use, no more misreading due to incompatible code card

# **GOD Enzyme**

0.5 µl blood sample Highly Accurate for Capillary Whole Blood samples



Hematocrit | 30-55%

Test Sample | Capillary Whole Blood

Measuring Unit | mg/dL or mmol/L

Measuring Range | 20 - 600 mg/dL (1,1 - 33,3 mmol/L)

Average | 14/07/30 days

Reminder Alarm | 4 sets

External Output | UART with mini USB sock@ptional)

| Bluetooh (Optional)

Power Supply | 2 AAA batteries

Battery Life | Approximately 1,000 tests Dimensions | 100 (L) x 57 (L) x 24 (A) mm

Weight | 58 g without batteries

## **INSTRUCTIONS OF USE**

### **11** STEP



Insert a Test Strip

### **2** STEP



Apply Blood Sample

### **B** STEP



Wait 5 Seconds and Check Results

## 4 STEP



Discard the used Test Stripr

## **ORDERING INFORMATION**

**TEST KIT** 





### **TEST KIT**

- > 1 Blood Glucose Meter with batteries
- > 10 Blood Glucose Test Strips
- > 1 Adjustable Depth Lancing Device
- > 10 Sterilized Lancets
- > 1 Protective Carrying Case
- > User Manual, Package Inserts

Note: The contents of a Complete Kit may very and are subject to change according to the actual purchase.

| CODE | PRODUCT                                             | PCS per BOX | BOXES per CASE              |
|------|-----------------------------------------------------|-------------|-----------------------------|
| 4006 | ONE-CARE® GLUCOSE MONITORING KIT FOR SELF-TESTING   | 1           | 80