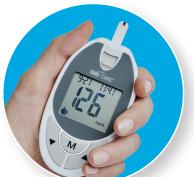

**GLUCOSE MONITORING SYSTEM** FOR SELF-TESTING







Auto Calibration

0.5 μL Blood Sample

Alternative Site Testing







5 Second Test

500 Memory Sets

**Download** 





Instant 14 Days Average

Strip **Ejector** 





mg/dL

Glucose monitoring has never been easiet.









## **SPECIFICATIONS**





# **Auto Coding**

Simplified way to test, easy to use, no more misreading due to incompatible code card

# **GOD Enzyme**

0.5 µl blood sample Highly Accurate for Capillary Whole Blood samples



Hematocrit | 30-55%

Test Sample | Capillary Whole Blood

Measuring Unit | mg/dL or mmol/L

Measuring Range | 20 - 600 mg/dL (1,1 - 33,3 mmol/L)

Average | 14/07/30 days

Reminder Alarm | 4 sets

External Output | UART with mini USB sock@ptional)

| Bluetooh (Optional)

Power Supply | 2 AAA batteries

Battery Life | Approximately 1,000 tests Dimensions | 100 (L) x 57 (L) x 24 (A) mm

Weight | 58 g without batteries

## **INSTRUCTIONS OF USE**

### **11** STEP



Insert a Test Strip

### **2** STEP



Apply Bl