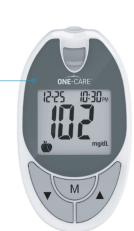

Strip **Ejector** 

mg/dL

Glucose monitoring has never been easiet.

Average | 14/07/30 days

Reminder Alarm | 4 sets

External Output | UART with mini USB sock@ptional)

| Bluetooh (Optional)

Power Supply | 2 AAA batteries

Battery Life | Approximately 1,000 tests Dimensions | 100 (L) x 57 (L) x 24 (A) mm