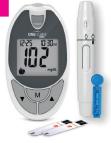

### **TEST KIT**

- > 1 Blood Glucose Meter with batteries
- > 10 Blood Glucose Test Strips
- > 1 Adjustable Depth Lancing Device
- > 10 Sterilized Lancets
- > 1 Protective Carrying Case
- > User Manual, Package Inserts