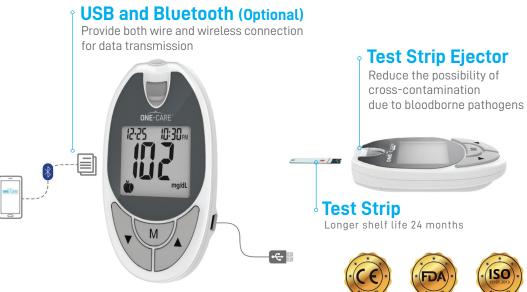

**GLUCOSE MONITORING SYSTEM** FOR SELF-TESTING

Auto Calibration

0.5 μL Blood Sample

Alternative Site Testing

5 Second Test

500 Memory Sets

**Download** 

Instant 14 Days Average

Strip **Ejector** 

mg/dL

Glucose monitoring has never been easiet.

Average | 14/07/30 days

Reminder Alarm | 4 sets

External Output | UART with mini USB sock@ptional)

| Bluetooh (Optional)

Power Supply | 2 AAA batteries

Battery Life | Approximately 1,000 tests Dimensions | 100 (L) x 57 (L) x 24 (A) mm